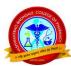

# Subject wise result analysis:

| Subject                              | Name of staff           | Students appeared | Pass | Pass<br>Boys | Pass<br>Girls | Fail | Fail<br>Boys | Fail<br>Girls | % Pass |
|--------------------------------------|-------------------------|-------------------|------|--------------|---------------|------|--------------|---------------|--------|
| Human Anatomy and<br>Physiology I    | Mr. V.S.Mule            | 58                | 58   | 19           | 39            | 00   | 00           | 00            | 100    |
| Pharmaceutical<br>Analysis I         | Ms. G.U.B/<br>Ms. N.G.N | 58                | 57   | 19           | 38            | 01   | 00           | 01            | 98.27  |
| Pharmaceutics I                      | Mr. MRR/<br>Ms. A.A.P   | 58                | 57   | 19           | 38            | 01   | 00           | 01            | 98.27  |
| Pharmaceutical<br>InorganicChemistry | Ms.<br>N.S.Bhosale      | 58                | 56   | 18           | 38            | 02   | 01           | 01            | 96.55  |
| Communication skills                 | Mr.<br>N.V.Sandye       | 58                | 58   | 19           | 39            | 00   | 00           | 00            | 100    |

|                                               | T                       |    | 1  |    | 1  |    | 1  | 1  |     |
|-----------------------------------------------|-------------------------|----|----|----|----|----|----|----|-----|
| Remedial<br>Mathematics                       | Ms. Rupali<br>Bandekar  | 26 | 26 | 06 | 20 | 00 | 00 | 00 | 100 |
| Remedial Biology                              | Mr. V.S.Mule            | 04 | 04 | 03 | 01 | 00 | 00 | 00 | 100 |
| Human Anatomy and<br>Physiology I-(PR)        | Mr. V.S.Mule            | 57 | 57 | 18 | 39 | 00 | 00 | 00 | 100 |
| Pharmaceutical<br>Analysis I (PR)             | Ms. G.U.B/<br>Ms. N.G.N | 58 | 58 | 19 | 39 | 00 | 00 | 00 | 100 |
| Pharmaceutics I (PR)                          | Mr. MRR/<br>Ms. A.A.P   | 58 | 58 | 19 | 39 | 00 | 00 | 00 | 100 |
| Pharmaceutical<br>Inorganic Chemistry<br>(PR) | Ms.<br>N.S.Bhosale      | 58 | 58 | 19 | 39 | 00 | 00 | 00 | 100 |
| Communication skills (PR)                     | Mr.<br>N.V.Sandye       | 58 | 58 | 19 | 39 | 00 | 00 | 00 | 100 |
| Remedial Biology (PR)                         | Mr. V.S.Mule            | 04 | 04 | 03 | 01 | 00 | 00 | 00 | 100 |