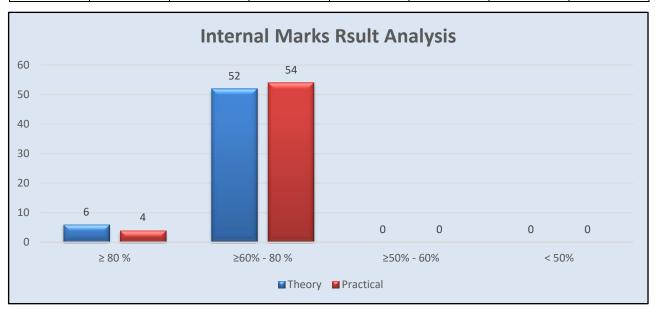

# **Internal Marks Analysis:**

| Scored n | ndidates<br>nore than<br>ual to<br>% | Scored | andidates<br>60% to<br>99% | No of Candidates<br>Scored 50% to<br>59.99% |    | No of Candidates<br>Scored less than<br>50% |    |
|----------|--------------------------------------|--------|----------------------------|---------------------------------------------|----|---------------------------------------------|----|
| T        | P                                    | T      | P                          | T P                                         |    | T                                           | P  |
| 06       | 04                                   | 52     | 54                         | 00                                          | 00 | 00                                          | 00 |