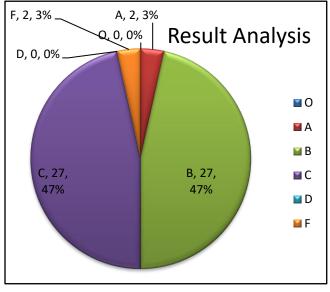

## **Result analysis:**

| Total No.   |    | Percentage of |    |    |    |    |                                 |  |
|-------------|----|---------------|----|----|----|----|---------------------------------|--|
| of Students | О  | A             | В  | C  | D  | F  | Students Passed in all subjects |  |
| 58          | 00 | 02            | 27 | 27 | 00 | 02 | 96.55                           |  |