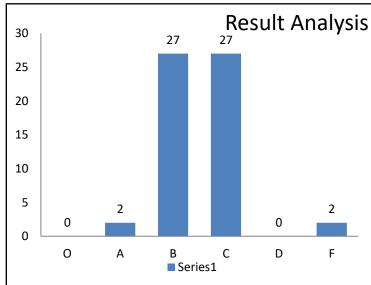

## **Result analysis:**

| Total No.   |    | Percentage of |    |    |    |    |                                 |  |
|-------------|----|---------------|----|----|----|----|---------------------------------|--|
| of Students | О  | A             | В  | C  | D  | F  | Students Passed in all subjects |  |
| 58          | 00 | 02            | 27 | 27 | 00 | 02 | 96.55                           |  |