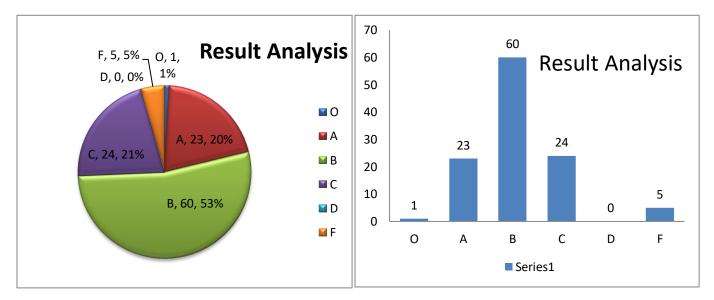

### **Result analysis:**

| No. of   | of Grade |    |    |    |    |    |            |
|----------|----------|----|----|----|----|----|------------|
| students | 0        | Α  | В  | С  | D  | F  | Percentage |
| 113      | 01       | 23 | 60 | 24 | 00 | 05 | 95.57      |

## **Result analysis:**

|       | No. of   | Class (Grade)      |               |          |          |             |          |                |  |
|-------|----------|--------------------|---------------|----------|----------|-------------|----------|----------------|--|
| Total | students | Outstanding<br>(O) | Excellent (A) | Good (B) | Fair (C) | Average (D) | Fail (F) | Percen<br>tage |  |
| Total | 113      | 01                 | 23            | 60       | 24       | 00          | 05       | 95.57          |  |
| Boys  | 44       | 01                 | 07            | 26       | 10       | 00          | 00       | 100            |  |
| Girls | 69       | 00                 | 16            | 34       | 14       | 00          | 05       | 92.75          |  |