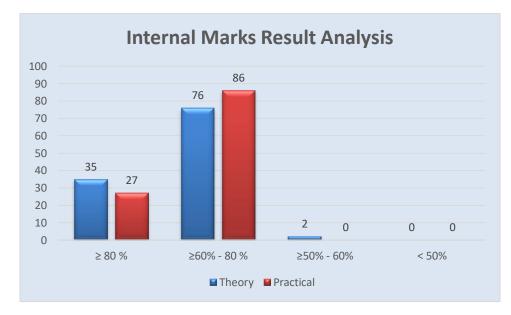

## **Internal Marks Analysis:**

| Scored n<br>or eq | ndidates<br>tore than<br>ual to<br>% | No of Ca<br>Scored 60<br>79.99% | ndidates<br>% to | No of Candidates<br>Scored 50% to<br>59.99% |    | No of Candidates<br>Scored less than<br>50% |    |
|-------------------|--------------------------------------|---------------------------------|------------------|---------------------------------------------|----|---------------------------------------------|----|
| Т                 | Р                                    | Т                               | Р                | T P                                         |    | Т                                           | Р  |
| 35                | 27                                   | 76                              | 86               | 02                                          | 00 | 00                                          | 00 |