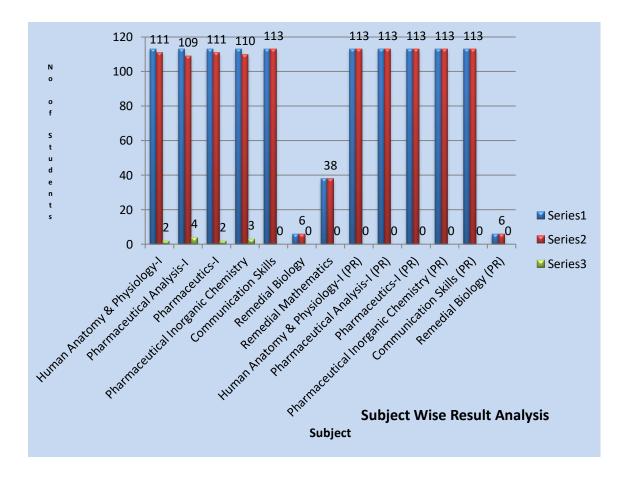

# Subject wise result analysis:

| Subject                                  | Name of<br>staff     | Students<br>appeared | Pass | Pass<br>Boys | Pass<br>Girls | Fail | Fail<br>Boys | Fail<br>Girls | %<br>Pass |
|------------------------------------------|----------------------|----------------------|------|--------------|---------------|------|--------------|---------------|-----------|
| Human Anatomy &<br>Physiology-I          | Mr. Parab M.H.       | 113                  | 111  | 44           | 67            | 02   | 00           | 02            | 98.23     |
| Pharmaceutical<br>Analysis-I             | Ms. N.G.<br>Narvekar | 113                  | 109  | 44           | 65            | 04   | 00           | 04            | 96.46     |
| Pharmaceutics-I                          | Ms. A.A.Parab        | 113                  | 111  | 44           | 67            | 02   | 00           | 02            | 98.23     |
| Pharmaceutical<br>Inorganic<br>Chemistry | Ms.<br>N.S.Bhosale   | 113                  | 110  | 44           | 66            | 03   | 00           | 03            | 97.34     |
| Communication<br>Skills                  | Mr. N.V.<br>Sandye   | 113                  | 113  | 44           | 69            | 00   | 00           | 00            | 100       |

#### Shri YashwantraoBhonsale Education Society's YASHWANTRAO BHONSALE COLLEGE OF PHARMACY

A/ P: Charathe, Tal: Sawantwadi, Dist.: Sindhudurg, Maharashtra- 416 510

| Remedial Biology                              | Mr.V.S.Mule           | 06  | 06  | 04 | 02 | 00 | 00 | 00 | 100 |
|-----------------------------------------------|-----------------------|-----|-----|----|----|----|----|----|-----|
| Remedial<br>Mathematics                       | Ms. Supriya<br>Rawool | 38  | 38  | 17 | 21 | 00 | 00 | 00 | 100 |
| Human Anatomy &<br>Physiology-I (PR)          | Mr. Parab M.H.        | 113 | 113 | 44 | 69 | 00 | 00 | 00 | 100 |
| Pharmaceutical<br>Analysis-I (PR)             | Ms. N.G.<br>Narvekar  | 113 | 113 | 44 | 69 | 00 | 00 | 00 | 100 |
| Pharmaceutics-I<br>(PR)                       | Ms. A.A.Parab         | 113 | 113 | 44 | 69 | 00 | 00 | 00 | 100 |
| Pharmaceutical<br>Inorganic<br>Chemistry (PR) | Ms.<br>N.S.Bhosale    | 113 | 113 | 44 | 69 | 00 | 00 | 00 | 100 |
| Communication<br>Skills (PR)                  | Mr. N.V.<br>Sandye    | 113 | 113 | 44 | 69 | 00 | 00 | 00 | 100 |
| Remedial Biology<br>(PR)                      | Mr.V.S.Mule           | 06  | 06  | 04 | 02 | 00 | 00 | 00 | 100 |