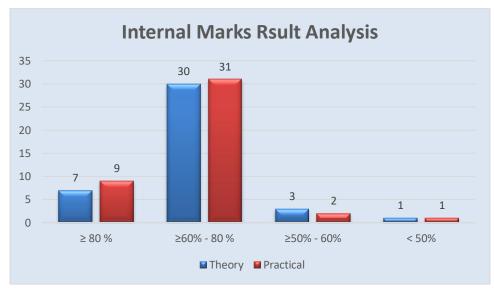

# **Internal Marks Analysis:**

| Scored n | No of Candidates<br>Scored more than<br>or equal to<br>80% |    | No of Candidates<br>Scored 60% to<br>79.99% |    | ndidates<br>% to | No of Candidates<br>Scored less than<br>50% |    |
|----------|------------------------------------------------------------|----|---------------------------------------------|----|------------------|---------------------------------------------|----|
| T        | P                                                          | T  | P                                           | T  | P                | T                                           | P  |
| 07       | 07                                                         | 30 | 31                                          | 03 | 02               | 01                                          | 01 |