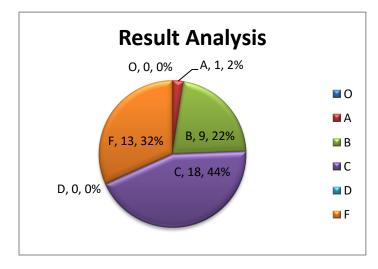

# **Result analysis:**

|      | No. of   | Grade |    |    |    |    |    |                                         | Percentage |  |  |
|------|----------|-------|----|----|----|----|----|-----------------------------------------|------------|--|--|
| stud | students | 0     | A  | В  | C  | D  | F  | of students<br>Passed in<br>all subject |            |  |  |
|      | 41       | 00    | 01 | 09 | 18 | 00 | 13 | 68.29                                   |            |  |  |

# **Result analysis:**

|       | No. of   |                 |               | Class (Gr | rade)       |             |          | D 4        |
|-------|----------|-----------------|---------------|-----------|-------------|-------------|----------|------------|
| Total | students | Outstanding (O) | Excellent (A) | Good (B)  | Fair<br>(C) | Average (D) | Fail (F) | Percentage |
| Total | 41       | 00              | 01            | 09        | 18          | 00          | 13       | 68.29      |
| Boys  | 13       | 00              | 01            | 04        | 06          | 00          | 02       | 84.61      |
| Girls | 28       | 00              | 00            | 05        | 12          | 00          | 11       | 60.71      |