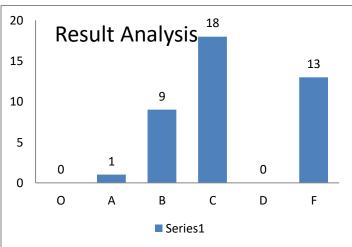

# **Result analysis:**

|      | No. of   | Grade |    |    |    |    |    |                                         | Percentage |  |  |
|------|----------|-------|----|----|----|----|----|-----------------------------------------|------------|--|--|
| stud | students | 0     | A  | В  | C  | D  | F  | of students<br>Passed in<br>all subject |            |  |  |
|      | 41       | 00    | 01 | 09 | 18 | 00 | 13 | 68.29                                   |            |  |  |

# **Result analysis:**

|       | No. of   |                 |               | Class (Gr | rade)       |             |          | D 4        |
|-------|----------|-----------------|---------------|-----------|-------------|-------------|----------|------------|
| Total | students | Outstanding (O) | Excellent (A) | Good (B)  | Fair<br>(C) | Average (D) | Fail (F) | Percentage |
| Total | 41       | 00              | 01            | 09        | 18          | 00          | 13       | 68.29      |
| Boys  | 13       | 00              | 01            | 04        | 06          | 00          | 02       | 84.61      |
| Girls | 28       | 00              | 00            | 05        | 12          | 00          | 11       | 60.71      |