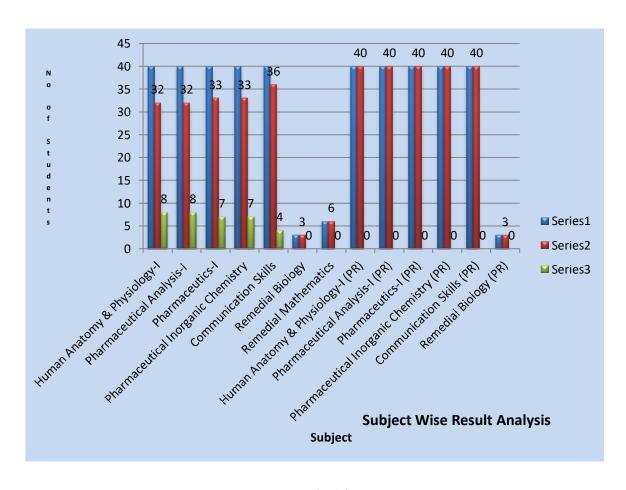

## Subject wise result analysis:

| Subject                                  | Name of staff        | Students appeared | Pass | Pass<br>Boys | Pass<br>Girls | Fail | Fail<br>Boys | Fail<br>Girls | % Pass |
|------------------------------------------|----------------------|-------------------|------|--------------|---------------|------|--------------|---------------|--------|
| Human Anatomy &<br>Physiology-I          | Mr. Parab<br>M.H.    | 40                | 32   | 10           | 22            | 08   | 06           | 02            | 80.00  |
| Pharmaceutical<br>Analysis-I             | Ms. Narvekar<br>N.G. | 40                | 32   | 10           | 22            | 08   | 06           | 02            | 80.00  |
| Pharmaceutics-I                          | Ms. Fogueri<br>S.P.  | 40                | 33   | 10           | 23            | 07   | 06           | 01            | 82.50  |
| Pharmaceutical<br>Inorganic<br>Chemistry | Ms. Malbari<br>P.B.  | 40                | 33   | 10           | 23            | 07   | 06           | 01            | 82.50  |
| Communication<br>Skills                  | Dr. Jagtap<br>V.A.   | 40                | 36   | 12           | 24            | 04   | 04           | 00            | 90.00  |
| Remedial Biology                         | Mr. Parab<br>M.H.    | 03                | 03   | 01           | 02            | 00   | 00           | 00            | 100    |

#### YASHWANTRAO BHONSALE COLLEGE OF PHARMACY

A/P: Charathe, Tal: Sawantwadi, Dist.: Sindhudurg, Maharashtra-416 510

| Remedial<br>Mathematics                       | Ms.<br>Bandekar<br>R.D. | 06 | 06 | 01 | 05 | 00 | 00 | 00 | 100 |
|-----------------------------------------------|-------------------------|----|----|----|----|----|----|----|-----|
| Human Anatomy & Physiology-I (PR)             | Mr. Parab<br>M.H.       | 40 | 40 | 16 | 24 | 00 | 00 | 00 | 100 |
| Pharmaceutical<br>Analysis-I (PR)             | Ms.<br>Narvekar<br>N.G. | 40 | 40 | 16 | 24 | 00 | 00 | 00 | 100 |
| Pharmaceutics-I (PR)                          | Ms. Fogueri<br>S.P.     | 40 | 40 | 16 | 24 | 00 | 00 | 00 | 100 |
| Pharmaceutical<br>Inorganic<br>Chemistry (PR) | Ms. Malbari<br>P.B.     | 40 | 40 | 16 | 24 | 00 | 00 | 00 | 100 |
| Communication<br>Skills (PR)                  | Dr. Jagtap<br>V.A.      | 40 | 40 | 16 | 24 | 00 | 00 | 00 | 100 |
| Remedial Biology (PR)                         | Mr. Parab<br>M.H.       | 03 | 03 | 01 | 02 | 00 | 00 | 00 | 100 |