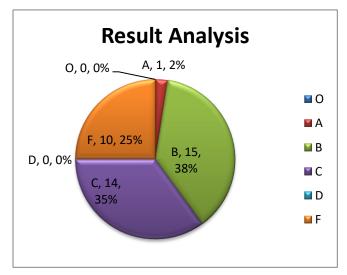

#### Result analysis:

| No. of   |    | Percentage |    |    |    |    |                                   |
|----------|----|------------|----|----|----|----|-----------------------------------|
| students | 0  | A          | В  | С  | D  | F  | of students Passed in all subject |
| 40       | 00 | 01         | 15 | 14 | 00 | 10 | 75.00                             |

### **Result analysis:**

|       | No. of   |                 | D. A          |          |             |             |          |            |
|-------|----------|-----------------|---------------|----------|-------------|-------------|----------|------------|
| Total | students | Outstanding (O) | Excellent (A) | Good (B) | Fair<br>(C) | Average (D) | Fail (F) | Percentage |
| Total | 40       | 00              | 01            | 15       | 14          | 00          | 10       | 75.00      |
| Boys  | 16       | 00              | 00            | 05       | 04          | 00          | 07       | 56.25      |
| Girls | 24       | 00              | 01            | 10       | 10          | 00          | 03       | 87.50      |