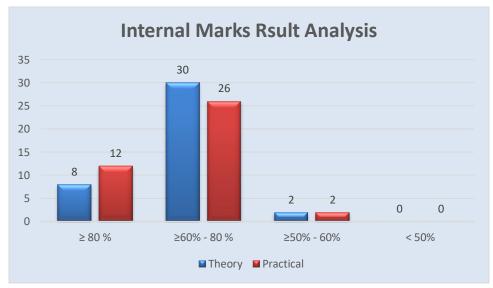

# **Internal Marks Analysis:**

| Scored n<br>or eq | andidates<br>nore than<br>ual to<br>9% | No of Ca<br>Scored 60<br>79.99% | ndidates<br>% to | No of Candidates<br>Scored 50% to<br>59.99% |    | No of Candidates<br>Scored less than<br>50% |    |
|-------------------|----------------------------------------|---------------------------------|------------------|---------------------------------------------|----|---------------------------------------------|----|
| T                 | P                                      | T                               | P                | T                                           | P  | T                                           | P  |
| 08                | 12                                     | 30                              | 26               | 02                                          | 02 | 00                                          | 00 |