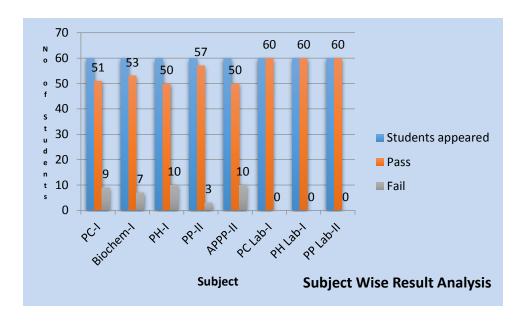

# Subject wise result analysis:

| Subject                                 | Name of staff     | Students appeared | Pass | Fail | %     | Sign |
|-----------------------------------------|-------------------|-------------------|------|------|-------|------|
| Pharmaceutical<br>Chemistry-I           | Ms. R. H. Mahabal | 60                | 51   | 09   | 85    |      |
| Biochemistry-I                          | Dr. V. A. Jagtap  | 60                | 53   | 07   | 88.33 |      |
| Pharmaceutics-I                         | Ms. K. S. Chavan  | 60                | 50   | 10   | 83.33 |      |
| Physical Pharmacy-II                    | Mr. S. A. Murtale | 60                | 57   | 03   | 95    |      |
| Anatomy Physiology & Pathophysiology-II | Mr. V. S. Mule    | 60                | 50   | 10   | 83.33 |      |
| Pharmaceutical<br>Chemistry Lab-I       | Ms. R. H. Mahabal | 60                | 60   | 00   | 100   |      |
| Pharmaceutics Lab-I                     | Ms. K. S. Chavan  | 60                | 60   | 00   | 100   |      |
| Physical Pharmacy<br>Lab-II             | Mr. S. A. Murtale | 60                | 60   | 00   | 100   |      |