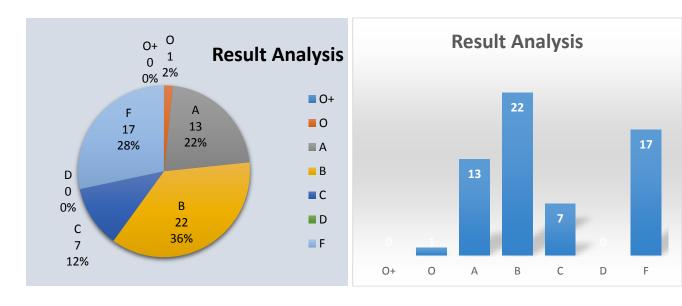

## **Result analysis:**

| No. of   | Grade |    |    |    |    |    | Percentage |           |
|----------|-------|----|----|----|----|----|------------|-----------|
| students | O+    | 0  | A  | В  | C  | D  | F          | rereemage |
| 60       | 00    | 01 | 13 | 22 | 07 | 00 | 17         | 71.66     |