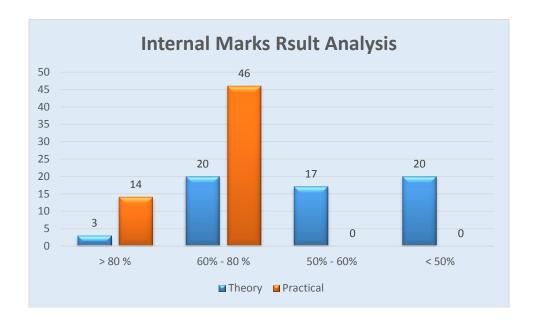

# **Internal Marks Analysis:**

| No of Candidates<br>Scored more than<br>80% |    | No of Candidates<br>Scored 60% to 80% |    | No of Ca<br>Scored 50 | ndidates<br>% to 60% | No of Candidates<br>Scored less than<br>50% |    |
|---------------------------------------------|----|---------------------------------------|----|-----------------------|----------------------|---------------------------------------------|----|
| T                                           | P  | T                                     | P  | T                     | P                    | T                                           | P  |
| 03                                          | 14 | 20                                    | 46 | 17                    | 00                   | 20                                          | 00 |