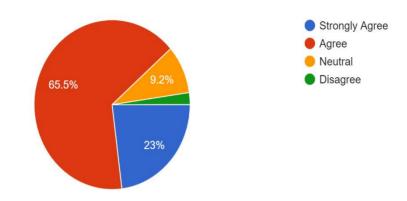

#### What is your overall assessment of the webinar 87 responses

#### Webinar will be useful in future 87 responses

## The speaker was knowledgable about session

87 responses

# The topic of session was relevant to my course <sup>87</sup> responses

Report prepared by: Ms. Gauravi Sonsurkar.

Ms. N. S. Bhosale; Ms. G. H. Sonsurkar TPC Coordinators

Dr. R. K. Barse SPANDAN club Head Dr. V. A. Jagtap Principal