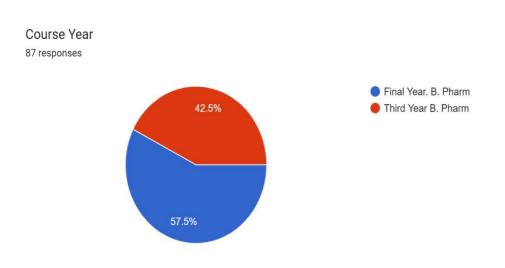

## No. of Beneficiaries:

| Third Year B. Pharm | 105 |
|---------------------|-----|
| Final Year B. Pharm | 99  |