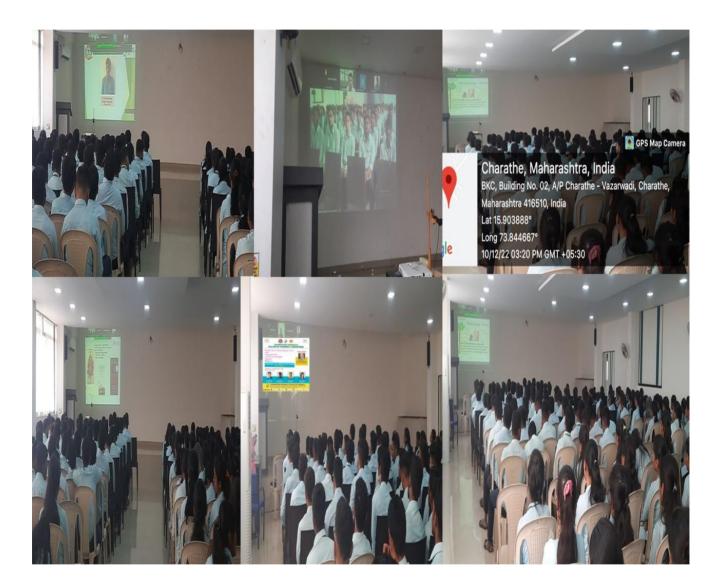

## **GLIMPSE OF EVENT**

The inaugural session with digital lamp lighting

Guest Speaker conducted a lecture with question answer session

Third and Final Year B. Pharm students attended expert lecture & learned strategies for preparation and gave positive feedback about the expert lecture