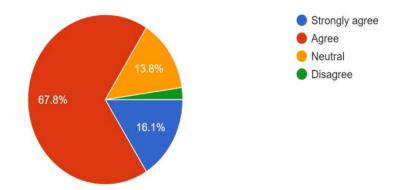

#### What is your overall assessment of the webinar 87 responses

#### Webinar will be useful in future 87 responses

## The speaker was knowledgable about session

87 responses

# The topic of session was relevant to my course <sup>87</sup> responses

Report prepared by: Ms. Gauravi Sonsurkar.

Ms. N. S. Bhosale; Ms. G. H. Sonsurkar TPC Coordinators

Dr. R. K. Barse SPANDAN club Head Dr. V. A. Jagtap Principal