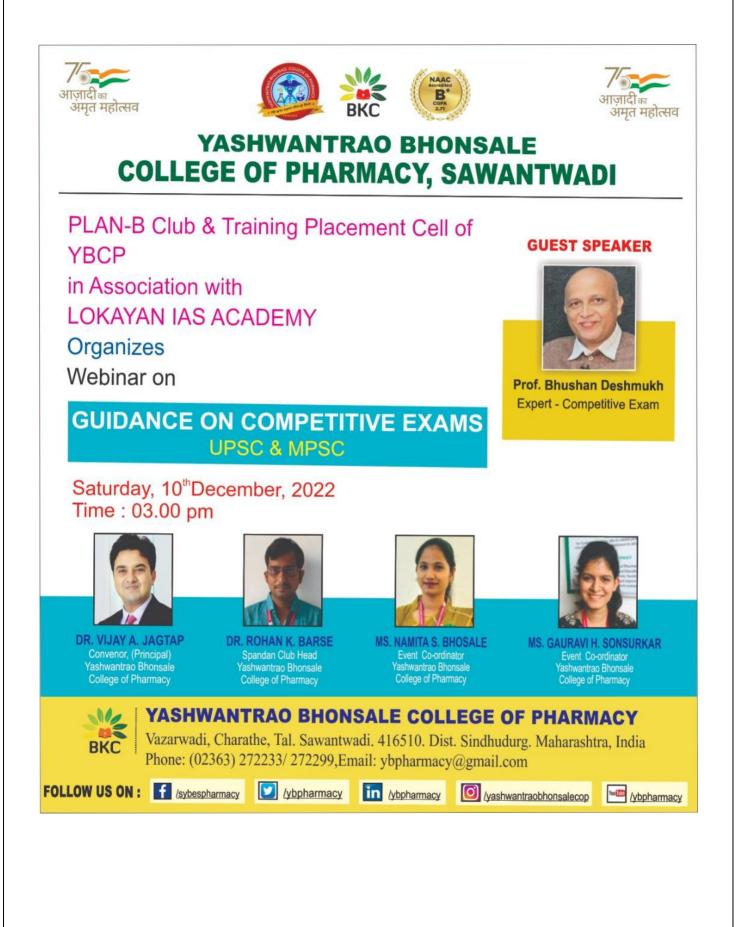

## **EVENT FLYER:**

#### **About The Programme:**

PLAN B club & Training & Placement Cell of Yashwantrao Bhonsale College of Pharmacy organized A Webinar on "GUIDANCE ON COMPETITIVE EXAMS" on 10<sup>th</sup> December 2022 from 03.00 pm to 04.00 pm. For the said program Dr. V. A. Jagtap, Principal, YBCP, Dr. R. K. Barse sir, PG Head YBCP, Guest Speaker Hon. Prof. Bhushan Deshmukh, Students of Third and Final Year B. Pharm, Faculty members, TPC coordinators Ms. N. S Bhosale and Ms. G. H. Sonsurkar were present.