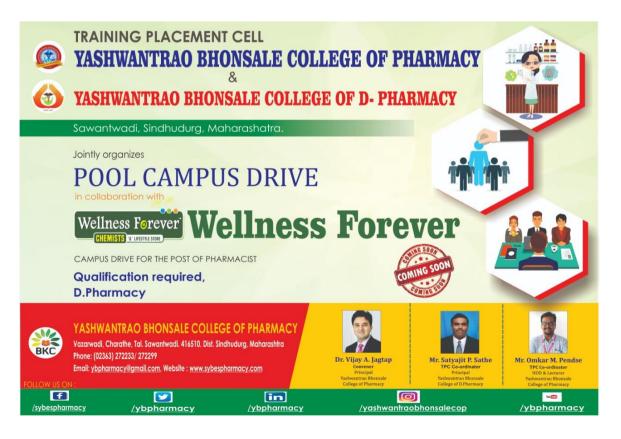

## Campus Drive for

# Training Internship Program in Wellness Forever

| * | Title               | Campus Drive for Training Internship Program in<br>Wellness Forever    |
|---|---------------------|------------------------------------------------------------------------|
| * | Organized by        | Training & Placement Cell                                              |
| * | Mode                | Online                                                                 |
| * | Date                | 21/08/2021                                                             |
| * | Program coordinator | Mr. Omkar M. Pendse<br>Ms. Sneha J. Sawant<br>Mrs. Sneha A. Madgaonkar |
| * | Program advisor     | Dr. Vijay A. Jagtap<br>Mr. Satyajit P. Sathe                           |

A training & placement cell of Yashwantrao Bhonsale college of Pharmacy & Yashwantrao Bhonsale college of D. Pharmacy, Sawantwadi had organized campus drive for Training Internship in collaboration with Wellness forever Medicare Pvt Ltd., on 21<sup>st</sup> August 2021.

Wellness forever Medicare Pvt Ltd. is a leading Retail Pharmacy Chain Shopee in India with over 200 shops which runs 24 x 7. Wellness has extended its vision & they have started a Training Internship Program to provide a very competitive training to a newly passed out Pharmacy students to complete their 3 months training in one of the most advanced & most sophisticated medical stores. As a Part of curriculum, Diploma Pharmacy students need to complete 3 months training in a retail shop in order to get his/her Pharmacist Registration & License. Wellness also assures the continuation of Trainee as an Employee depending upon their performances in training.