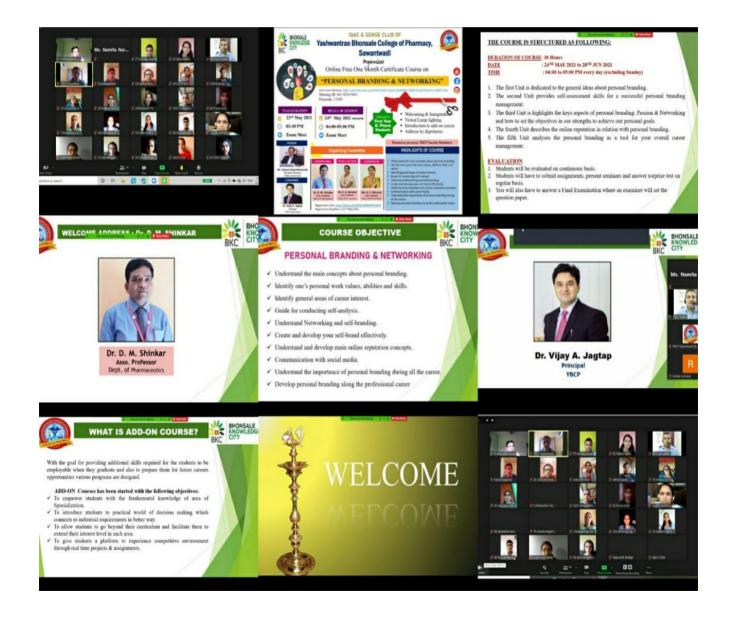

Course started with inauguration ceremony held on 22<sup>nd</sup> May 2021 at 3.30 pm through Zoom cloud meet. For the said event, Principal, Dr. V. A. Jagtap Sir, All teaching faculty & HOD's of YBCP, all 64 registered students from First year B. Pharm were present. Inauguration ceremony started with welcoming guests & participants proceeded with digital lamp lighting. Later, Add-on Course In-charge Ms. Namita Bhosale, gave a brief introduction about Add-on certificate course, in that she introduced all with course objectives, syllabus & eligibility criteria to get certificate of the said course, Then Dr. D. M. Shinkar sir presented welcome addressed & explained the need of Add-on course along with the academic curriculum. Later, Principal, Dr. V. A. Jagtap sir explained reason behind choosing the Course topic "Personal Branding & Networking" to all students, in that he said, nowadays, everything from transaction to education is going digitalized & our college's students should not fall behind in any of these subject and gave his best wishes for the add-on course 2020-21

### **GLIMPSE OF INAUGURATION CEREMONY**

Shri Yashwantrao Bhonsale Education Society's YASHWANTRAO BHONSALE COLLEGE OF PHARMACY A/ P: Charathe, Tal: Sawantwadi, Dist.: Sindhudurg, Maharashtra- 416 510 (M.S.)