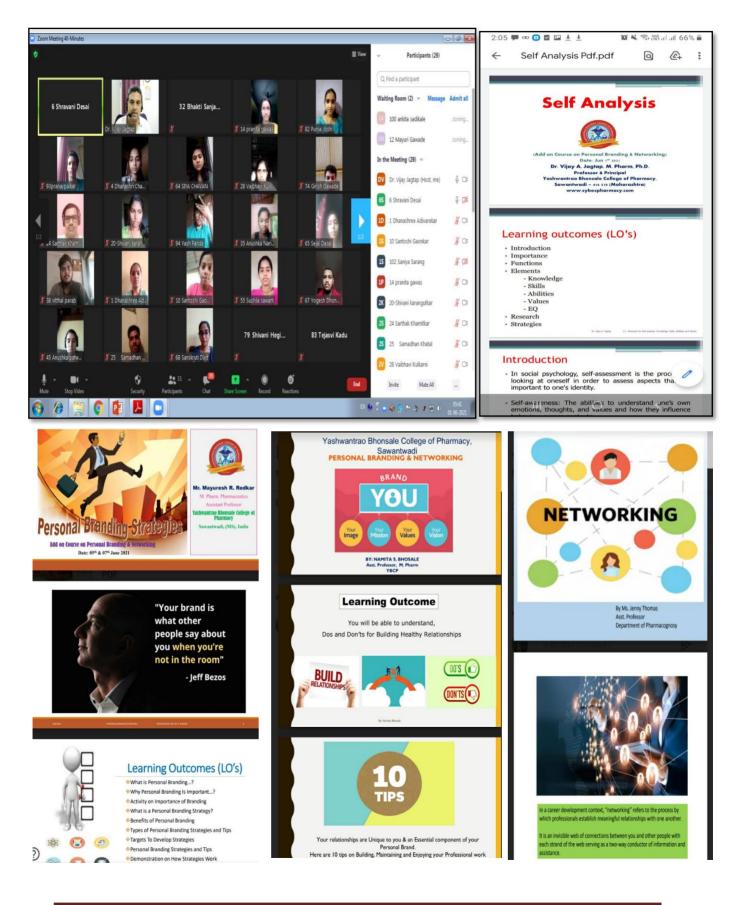

Actual sessions started from 24/05/2021 onwards between 04:00 to 05:00 pm per day excluding Sundays/holidays & exams. It was a 30 days course. Course syllabus & timetable was designed & equally distributed amongst all faculty members by Course In-charge Ms. N. S. Bhosale under the guidance of Dr. D. M. Shinkar, All faculty members from each department were appointed as resource person. Resource person expressed their views on various topics through interesting power point presentations, videos and games during their respective Add-on sessions. Course material provided to all registered students on Add-on Google Classroom on regular basis. MCQ Based exam was conducted on 29/07/2021 between 04:00 to 05:00 pm through google form with proctoring on zoom cloud meet after completion of the course for 50 Marks in which all units are equally covered. All the eligible students were awarded with certificate at the end of the course. Total 64 students were enrolled for this course, overall the sessions were fully enthusiastic, well planned & nicely designed by course In-charge Ms. Namita Bhosale, Asst. Professor, Dept. of Pharmaceutics & Dr. D.M. Shinkar Sir, SPANDAN club Head & Asso. Prof. Dept. of Pharmaceutics with the help of all team members.

## **GLIMPS OF ADD-ON SESSIONS**