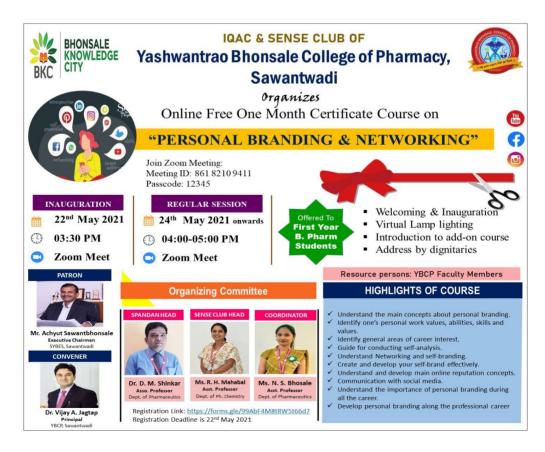

# Add-on Course

| Academic Year                    | : | 2021-2022<br>Add-on certificate course on " Personal Branding &<br>Networking" |
|----------------------------------|---|--------------------------------------------------------------------------------|
| ✤ Organized by                   | : | IQAC & SENSE Club of YBCP                                                      |
| Type of Event                    | : | Add-on Certificate course                                                      |
| Course Code                      | : | BPH-1-PBN                                                                      |
| * Mode                           | : | Online Zoom Meet                                                               |
| Date & Duration                  | : | 24/05/2021-09/07/2021; 30 Hours                                                |
| <ul> <li>Target group</li> </ul> | : | First Year B. Pharm (SEM-II) students (64)                                     |
| * Coordinator                    | : | Ms. Namita S. Bhosale                                                          |
|                                  |   | Dr. Dattatray M. Shinkar                                                       |

#### About the programme:

IQAC & SENCE club of Yashwantrao Bhonsale College of Pharmacy had organized One month online free add-on certificate course from 24/05/2021 to 09/07/20121 on the topic **"Personal Branding & Networking "** for First Year B. Pharm; SEM-II students. The syllabus was designed in the view of the students' perspective & to know more about personal branding and social media.

Course started with inauguration ceremony held on 22<sup>nd</sup> May 2021 at 3.30 pm through Zoom cloud meet. For the said event, Principal, Dr. V. A. Jagtap Sir, All teaching faculty & HOD's of YBCP, all 64 registered students from First year B. Pharm were present. Inauguration ceremony started with welcoming guests & participants proceeded with digital lamp lighting. Later, Add-on Course In-charge Ms. Namita Bhosale, gave a brief introduction about Add-on certificate course, in that she introduced all with course objectives, syllabus & eligibility criteria to get certificate of the said course, Then Dr. D. M. Shinkar sir presented welcome addressed & explained the need of Add-on course along with the academic curriculum. Later, Principal, Dr. V. A. Jagtap sir explained reason behind choosing the Course topic "Personal Branding & Networking" to all students, in that he said, nowadays, everything from transaction to education is going digitalized & our college's students should not fall behind in any of these subject and gave his best wishes for the add-on course 2020-21