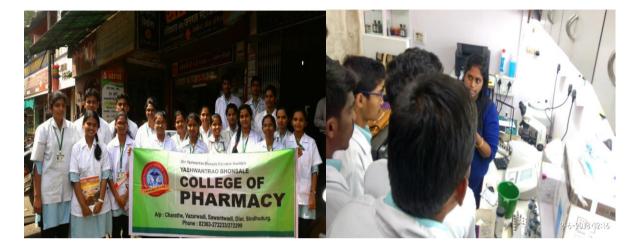

Students were divided in batches of 20 for convenience to visit the pathological lab. Different basic branches of Pathology were explored to students. Also different diagnostic tools and diagnostic reagents like autoanalyzer, centrifuge machine, cell counter & pathological microscope were well explored to students along with demonstration. Pathological crosschecking parameters with respect to different pathological conditions were briefed to the students. Importance of different disinfection procedures with examples during every stage of pathological screening was elaborated to the students.

Students have introduced with the different queries regarding diagnostic techniques.

Yashwantrao Bhonsale College of Phamacy, Sawantwadi – 416 510, Maharashtra State

The visit was concluded by thanking Mrs ,Santoshi Kolambkar Pathological lab technician for her cooperation and thorough explanation.