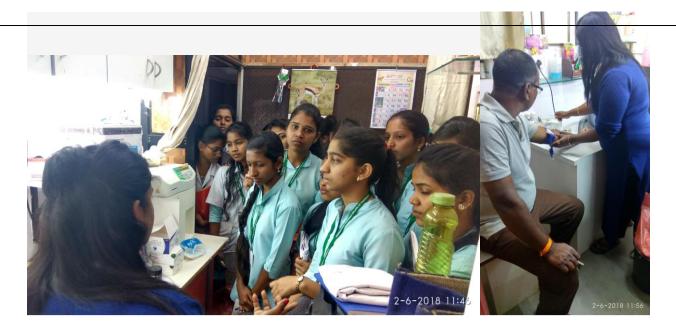

Students were divided in batches of 20 for convenience to visit the pathological lab. Different basic branches of Pathology were explored to students. Also different diagnostic tools and diagnostic reagents like autoanalyzer, centrifuge machine, cell counter & pathological microscope were well explored to students along with demonstration. Pathological crosschecking parameters with respect to different pathological conditions were briefed to the students. Importance of different disinfection procedures with examples during every stage of pathological screening was elaborated to the students.