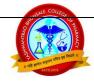

## **"PATHOLOGICAL LAB VISIT"**

**6<sup>TH</sup> FEB 2018** 

Yashwantrao Bhonsale College of Phamacy, Sawantwadi – 416 510, Maharashtra State

Yashwantrao Bhonsale College of pharmacy, S.Y.B.Pharmacy students visited "**Arya pathological lab**" situated at Banda on 6<sup>th</sup> February 2018. The prior permission for visit was obtained from Mrs .Santoshi Dhuri Kolambkar(B.M.L.T) owner of Arya Pathological Lab ,Banda. Total 67 students under guidance of Ms.Rashmi Mahabal Assist Prof. Dept of Pharm. Chemistry, Ms. Shweta Shirodkar Assist Prof. Dept of Pharmaceutics & Mr. Tanmay Patwardhan Assist Prof. Dept of Pharmacology.

The visit was made with the purpose to explore the students with the different diagnostic tools used in pathological testing.

All students were gathered at college campus on 6<sup>th</sup> February 2018 at 9.45 am. After taking attendance, S.Y. B.Pharmacy students along with accompanying teachers left the campus at 10.00 am by college buses .The destination place Banda was reached at 10.30 pm.