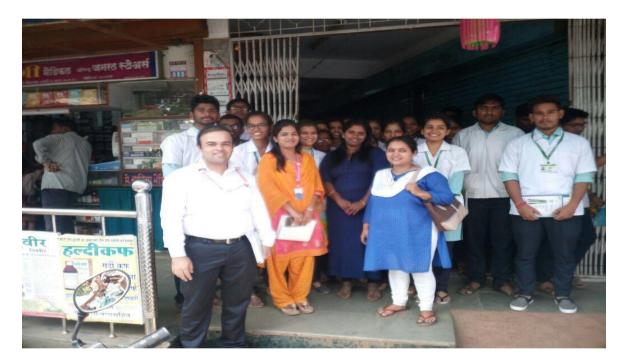

Students have introduced with the different queries regarding diagnostic techniques.

Yashwantrao Bhonsale College of Phamacy, Sawantwadi – 416 510, Maharashtra State

The visit was concluded by thanking Mrs ,Santoshi Kolambkar Pathological lab technician for her cooperation and thorough explanation.