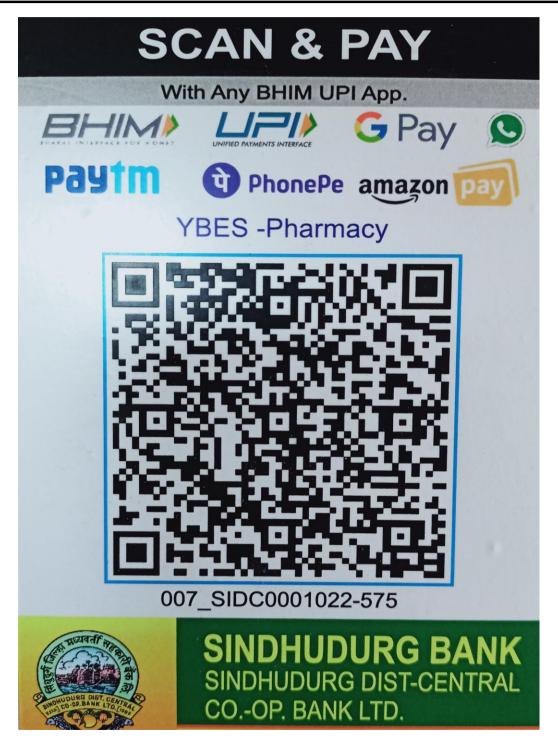

## **SCAN & PAY FOR TUITION AND DEVELOPMENT FEE**

## **Account Name:**

Yashwantrao Bhonsale College of Pharmacy

Bank Name: SDCC Bank (Sindhudurg Bank)

**Branch:** Sawantwadi

Account No.: 022407000000575

IFSC Code: SIDC0001022

MICR Code: 416801352